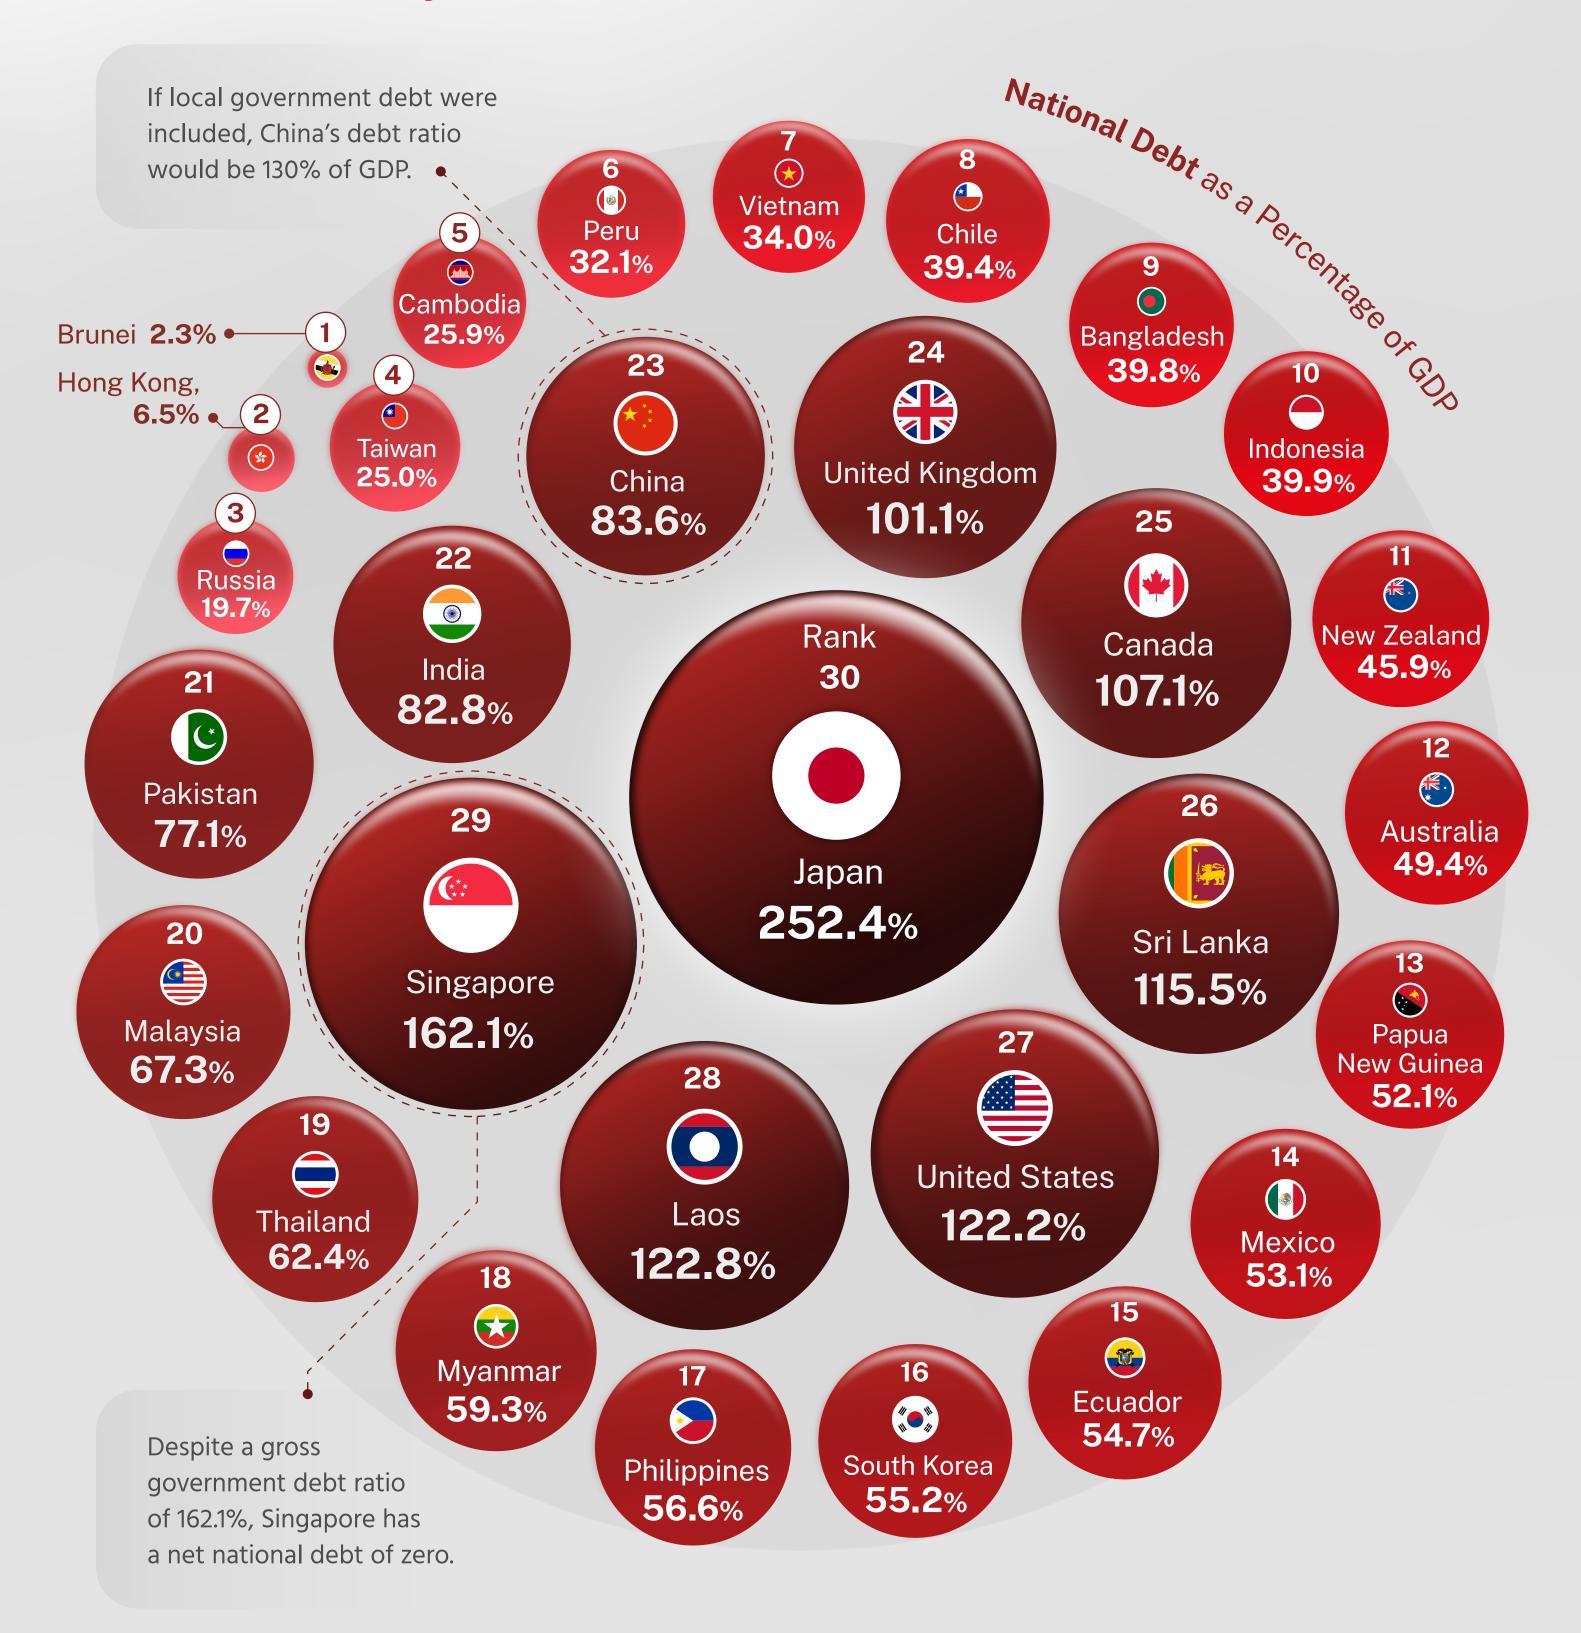

## Government Debt

## Across 30 Major Economies

Government debt levels can significantly impact financial and geopolitical decisions, shaping everything from interest rates to trade policies.

The Sustainable Trade Index measures the ability of 30 major economies to balance global trade with long-term economic, societal, and environmental priorities.

> Index 2024 The race for resilience

Note: higher government debt corresponds to poorer performance in the economic pillar of the Sustainable Trade Index. Source: Hinrich-IMD Sustainable Trade Index analysis on 2023 data from the International Monetary Fund. Sustainable Trade